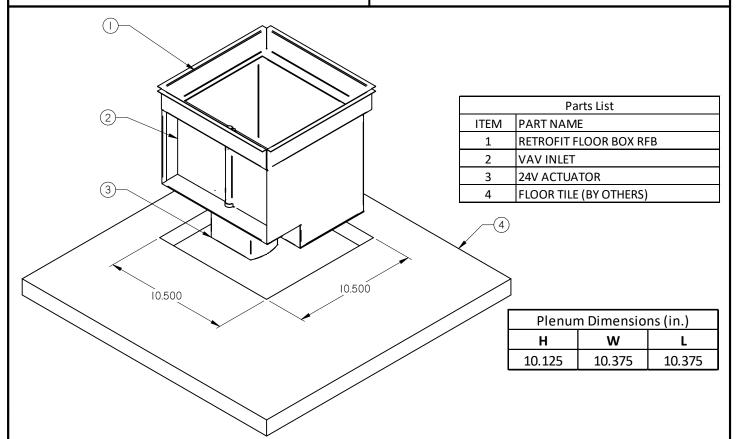

## **FEATURES:**

- 20 GA galvanized steel, pre-painted black finish
- Other painted plenum finishes available upon request
  Nominal VAV cooling airflow is 150 CFM at 0.05 in.w.g plenum pressure
  Fits with existing floor grille on site or 10.25" x 10.25" LBG 1000 type
  Integral motorized VAV damper

- Multiple connector options available to suit site requirements
- Optional 0.500" fiber-free internal acoustic liner hot melted in place.
  6.125" diameter heating inlet option available
- 0-10 vdc output allows for control signal to provide variable air volume
- Control wiring and low voltage daisy chain wiring by others
- Continuous linear grille available in anodized finish or painted finish