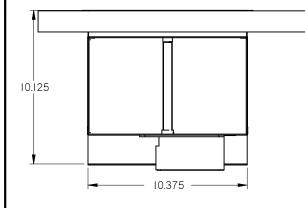

## **FEATURES:**

- 20 GA galvanized steel, pre-painted black finish
- Other painted plenum finishes available upon request
  Nominal VAV cooling airflow is 150 CFM at 0.05 in.w.g plenum pressure
  Fits with existing floor grille on site or 10.25" x 10.25" LBG 1000 type
  Integral motorized VAV damper

- Multiple connector options available to suit site requirements
- Optional 0.500" fiber-free internal acoustic liner hot melted in place.
  6.125" diameter heating inlet option available
- 0-10 vdc output allows for control signal to provide variable air volume
- Control wiring and low voltage daisy chain wiring by others
- Continuous linear grille available in anodized finish or painted finish